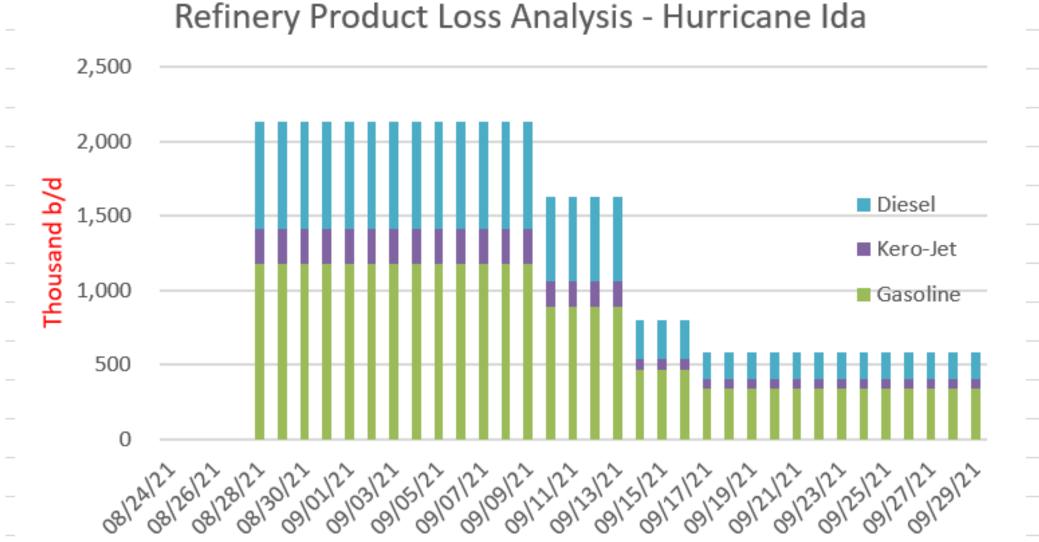

#### Refinery Outage Analysis - Hurricane Ida

Refinery margins tracked at 8 different refining centers for different refinery configurations

Proforma variable operating margins using refinery LP models:

USG – cracking, coking NYH – cracking Chicago – cracking US Group 3 – cracking USWC – cracking, coking NWE – hydroskimming, cracking MED – hydroskimming, cracking SINGAPORE – topping, cracking