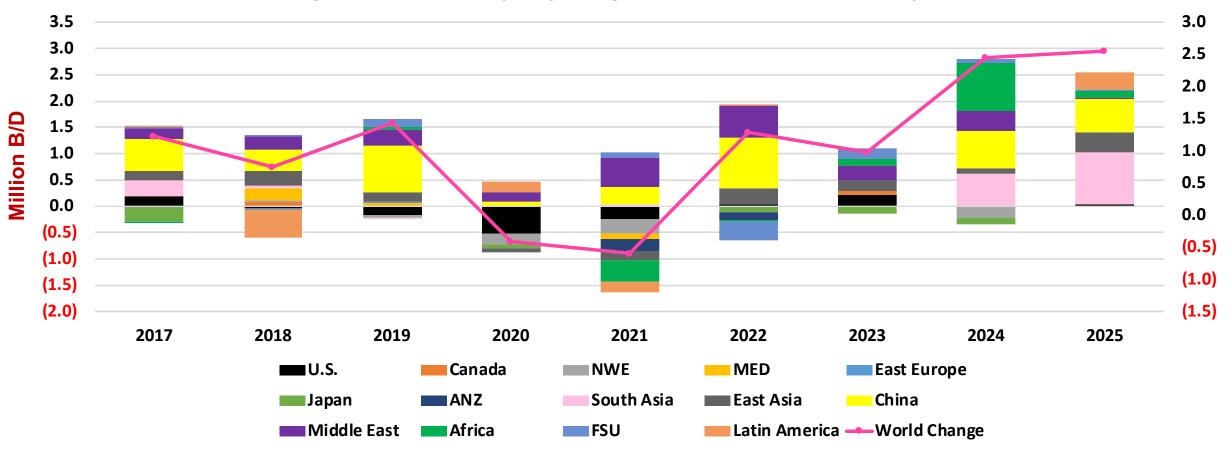

## Capacity Analysis - 2020 and 2021 - a Turning Point for Refiners

**Regional Distillation Capacity Changes, Firm & Probable (2Q 2022 Update)** 

S&P Global Commodity Insights