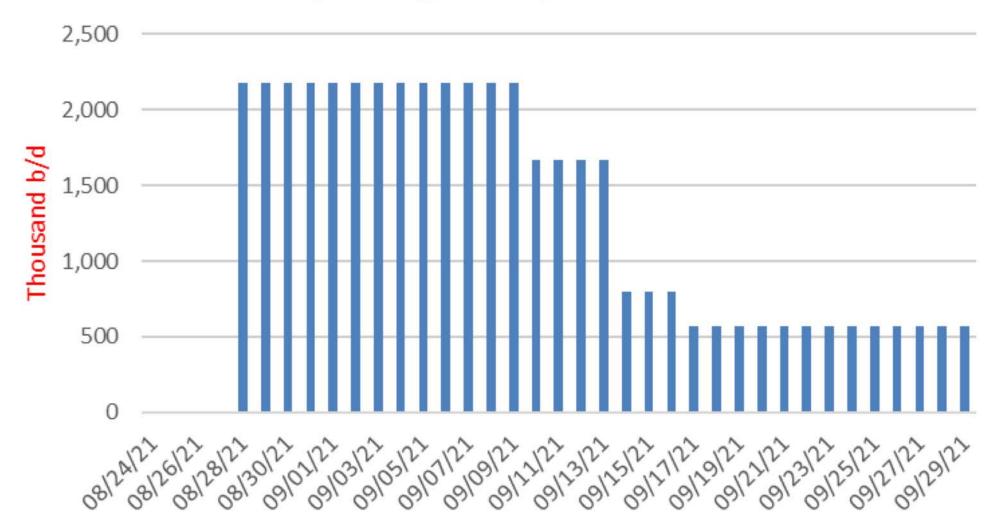

#### Refinery Outage Analysis - Hurricane Ida

Refinery margins tracked at 8 different refining centers for different refinery configurations

Proforma variable operating margins using refinery LP models: