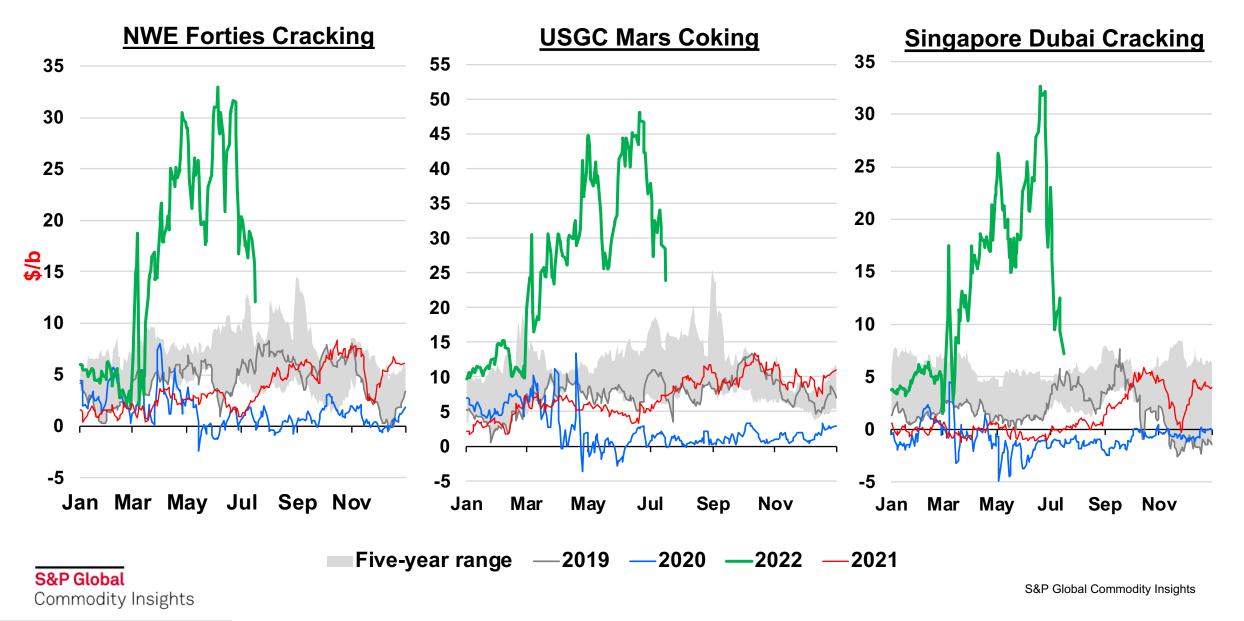

#### Refinery Margins Analysis – margins surge higher due to Russia-Ukraine Conflict

lice