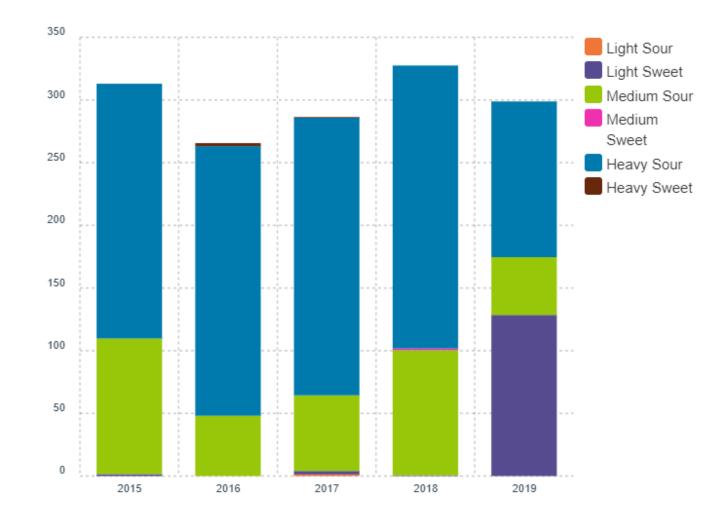

## Crude Slate & Product Yield – Data Detail

Each refinery has historical annual data on crude runs by crude category: Lt Sweet, Lt Sour, Med Sweet, Med Sour, Hvy Sweet, Hvy Sour

Each refinery has historical annual data on product yields for major products:

#### Refinery Analysis – change in crude slate for USG Refinery "A"

**S&P Global** Commodity Insights