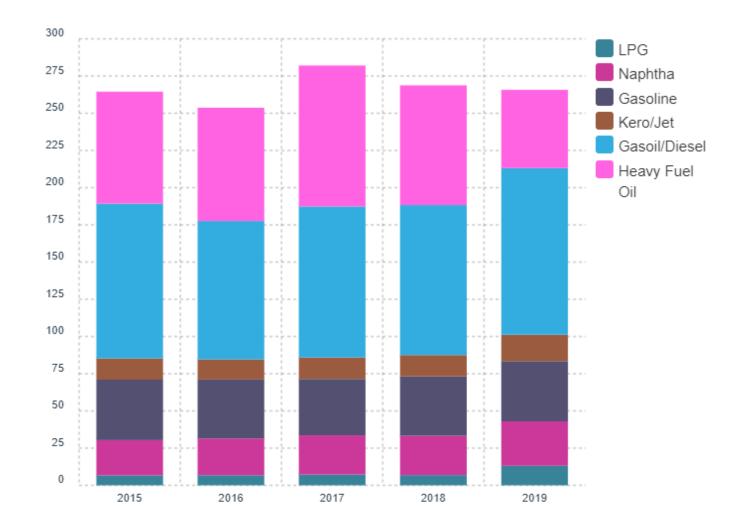

## Crude Slate & Product Yield – Data Detail

Each refinery has historical annual data on crude runs by crude category: Lt Sweet, Lt Sour, Med Sweet, Med Sour, Hvy Sweet, Hvy Sour

Each refinery has historical annual data on product yields for major products:

LPG, naphtha, gasoline, kero-jet, gasoil-diesel, heavy fuel oil

#### Refinery Analysis – change in product yield for WEUR Refinery "B"

**S&P Global** Commodity Insights